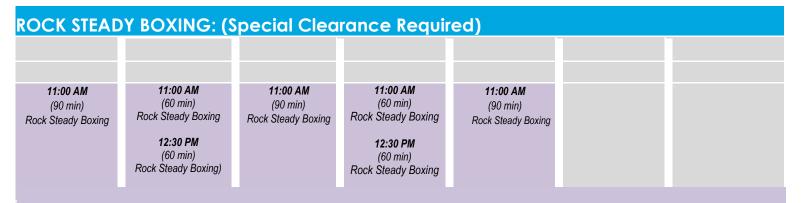

## Spin Class/Rock Steady Boxing Schedule

**Rock Steady Boxing:** Fight back against Parkinson's with this 60 or 90-minute workout that focuses on balance, core, and boxing techniques (**Paid class**)

Please note: Class times are 60 minutes unless otherwise noted. Instructors and classes are subject to change.