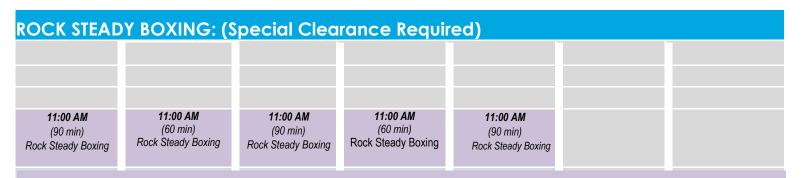

## Spin Class/Rock Steady Boxing Schedule

**Rock Steady Boxing:** Fight back against Parkinson's with this 60 or 90-minute workout that focuses on balance, core, and boxing techniques (**Paid class**)

Please note: Class times are 60 minutes unless otherwise noted. Instructors and classes are subject to change.