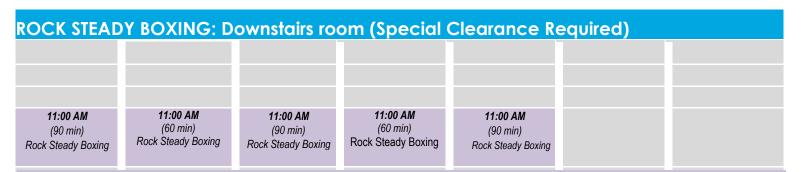

**Rock Steady Boxing:** Fight back against Parkinson's with this 60 or 90-minute workout that focuses on balance, core, and boxing techniques (**Paid class**)

**Please note:** Class times are 60 minutes unless otherwise noted. Instructors and classes are subject to change.