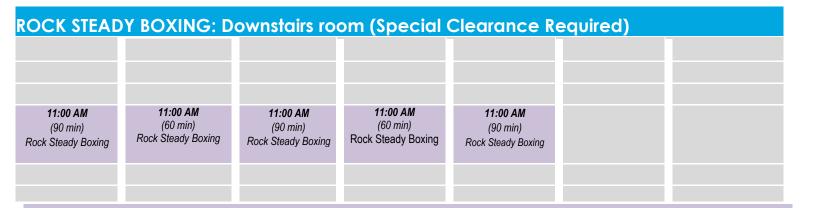

## Spin Class/Rock Steady Boxing Schedule

**Rock Steady Boxing:** Fight back against Parkinson's with this 60 or 90 minute workout that focuses on balance, core, and boxing techniques (**Paid class**)

Monday – Friday 4:45AM-9:00PM Saturday 8:00AM-5:00PM Sunday 8:00AM – 5:00PM